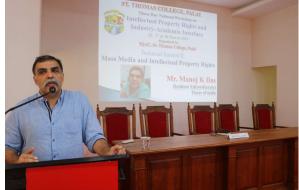

Technical Session - I

Technical Session - II

The second technical session was headed by Mr. Manoj K. Das, Resident Editor (Kerala), Times of India. Being an experienced journalist, he extended his talk beyond the session's topic. He just gave an overview on various instances including the life incidents of singers Ilayaraja and cartoonist Toms which shows the relationship between IPR and Mass Media. The session was chaired by Dr. Tejil Thomas, Assist Professor of Commerce of the College. This session was more focused on question - answer session.