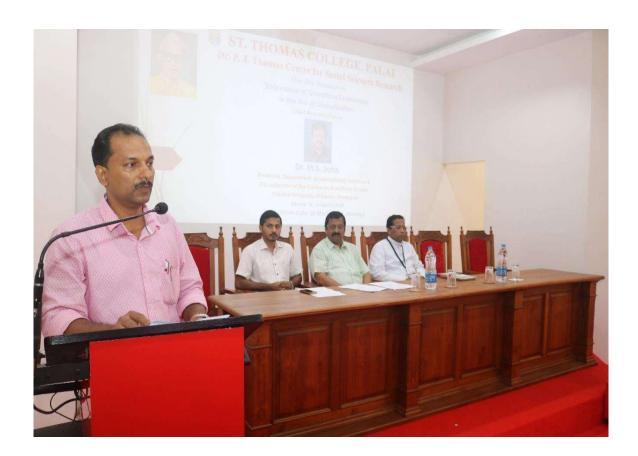

## Report of the Workshop

The three day national workshop on IPR and industry academia interface was organized by IQAC of St. Thomas College Palai from 26 March 2019 to 28 March 2019. The workshop was started with almighty's blessings. The guests were welcomed by Rev. Dr. James John, Principal, St. Thomas College Palai and he gave a note on IPR. The presidential address was given by Msgr. Sebastian Vethanath, Syncellus, Eparchy of Palai. It was his first visit after becoming syncellus. He expanded the history of IPR.

Welcome Speech

Presidential Address

The workshop was inaugurated by Prof. Dr. K. C. Sunny by lighting the lamp. He addressed the audience about IPR. Prof. Dr. Feroz Ali, IPR Chair Professor, IIT Madras gave the felicitation. Rev. Fr. Mathew Kurian, Bursar, St. Thomas College Palai expressed his sincere gratitude to all the guests for their presence.