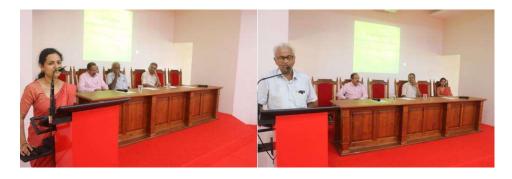

## Report of the Workshop

The three day national workshop on IPR and industry academia interface was organized by IQAC of St. Thomas College Palai from 26 March 2019 to 28 March 2019. The workshop was started with almighty's blessings. The guests were welcomed by Rev. Dr. James John, Principal, St. Thomas College Palai and he gave a note on IPR. The presidential address was given by Msgr. Sebastian Vethanath, Syncellus, Eparchy of Palai. It was his first visit after becoming syncellus. He expanded the history of IPR.

Welcome Speech

Presidential Address

The workshop was inaugurated by Prof. Dr. K. C. Sunny by lighting the lamp. He addressed the audience about IPR. Prof. Dr. Feroz Ali, IPR Chair Professor, IIT Madras gave the felicitation. Rev. Fr. Mathew Kurian, Bursar, St. Thomas College Palai expressed his sincere gratitude to all the guests for their presence.