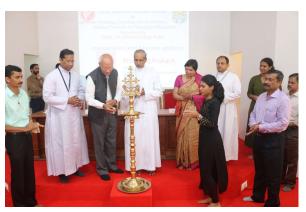

Welcome Speech

Presidential Address

The workshop was inaugurated by Prof. Dr. K. C. Sunny by lighting the lamp. He addressed the audience about IPR. Prof. Dr. Feroz Ali, IPR Chair Professor, IIT Madras gave the felicitation. Rev. Fr. Mathew Kurian, Bursar, St. Thomas College Palai expressed his sincere gratitude to all the guests for their presence.