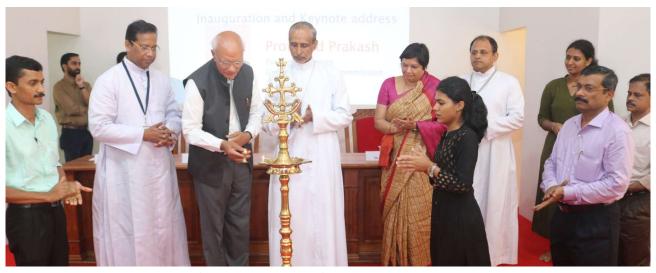

The seminar brings together academic administrators, IQAC coordinators/ members, faculty and teacher trainees under one roof to exchange views and ideas about the recent trends in teaching, learning and evaluation process. This academic exercise is intended to assist the participants to becoming more effective, creative and productive in their endeavors. Integrating technology in teaching shall certainly lead to a qualitative change in our attitude towards education. Prof. Ved Prakash, Former Chairman, University Grants Commission has kindly consented to inaugurate the seminar and deliver the keynote address. The inaugural function will be presided over by His Excellency Mar Jacob Muricken, Manager of the College and Auxiliary Bishop of Palai.

Welcome Speech: Rev. Dr. James John

Registration was open till 9.45am on the first day. 173 delegates from various parts of the country participated in the seminar. It started with an invocation to God Almighty which was followed by a Welcome Speech by Rev. Dr. James John, Principal, St. Thomas College,

Palai. The function was presided over by His Excellency Mar Jacob Muricken, Manager of the College and Auxiliary Bishop of Palai.

Presidential Address: H. E. Mar Jacob Muricken

Inauguration

Prof. Ved Prakash, Former Chairman, University Grants Commission inaugurated the seminar and delivered the keynote address. Felicitation Speech was delivered by Dr. Vimal Rarh, Project Head & Joint Director, GAD-TLC, MHRD and Coordinator, NRCC, MHRD. Bursar of the college, Rev. Fr. Mathew Kurian proposed the Vote of Thanks.