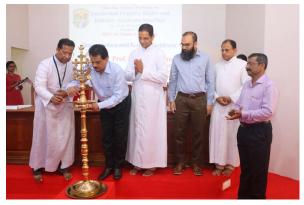

## Report of the Workshop

The three day national workshop on IPR and industry academia interface was organized by IQAC of St. Thomas College Palai from 26 March 2019 to 28 March 2019. The workshop was started with almighty's blessings. The guests were welcomed by Rev. Dr. James John, Principal, St. Thomas College Palai and he gave a note on IPR. The presidential address was given by Msgr. Sebastian Vethanath, Syncellus, Eparchy of Palai. It was his first visit after becoming syncellus. He expanded the history of IPR.

Welcome Speech

Presidential Address

The workshop was inaugurated by Prof. Dr. K. C. Sunny by lighting the lamp. He addressed the audience about IPR. Prof. Dr. Feroz Ali, IPR Chair Professor, IIT Madras gave the felicitation. Rev. Fr. Mathew Kurian, Bursar, St. Thomas College Palai expressed his sincere gratitude to all the guests for their presence.