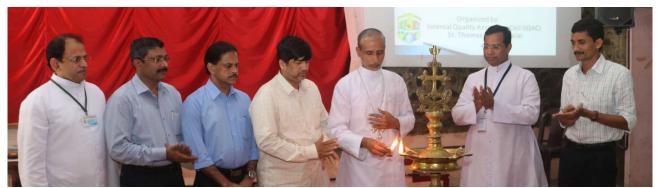

## Report of the Workshop

The three day national workshop on IPR and industry academia interface was organized by IQAC of St. Thomas College Palai from 26 March 2019 to 28 March 2019. The workshop was started with almighty's blessings. The guests were welcomed by Rev. Dr. James John, Principal, St. Thomas College Palai and he gave a note on IPR. The presidential address was given by Msgr. Sebastian Vethanath, Syncellus, Eparchy of Palai. It was his first visit after becoming syncellus. He expanded the history of IPR.

Welcome Speech

Presidential Address

The workshop was inaugurated by Prof. Dr. K. C. Sunny by lighting the lamp. He addressed the audience about IPR. Prof. Dr. Feroz Ali, IPR Chair Professor, IIT Madras gave the felicitation. Rev. Fr. Mathew Kurian, Bursar, St. Thomas College Palai expressed his sincere gratitude to all the guests for their presence.