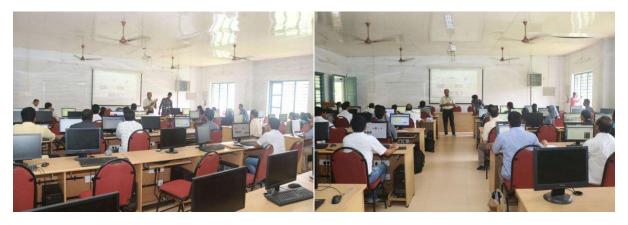

#### A Brief Report

A State Level Two Day Training Programme for PFMS – EAT & DBT Module, was organized by IQAC, ST. Thomas College Palai, on 16 May, 2019 & 17 May, 2019. The programme was sponsored by the college management. It was intended to equip faculty in charge of PFMS and administrative staffs of different colleges to effectively manage central government and associated agencies funds management and tracking system better known as "Public Fund Management System (PFMS)". The resource persons for the two-day training programme were Mr. A Rajesh, Sr. Accounts Officer and Mr. Roy M N, Operation Manager, PFMS, SPMU, Kerala. There were 23 participants from different colleges, of which 11 were faculty members and 12 were administrative staffs.

The inaugural function for the training programme started at 10 am on 16 May, 2019 at computer centre, St. Thomas College Palai with a silent prayer. Dr. Sunny Kuriakose, Vice Principal welcomed the gathering. He pointed out the need for expertise in PFMS, since it will be the lone fund transaction portal for all central or associated agencies assisted financial managements. The function presided over by Rev. Dr. James John, Principal and during his presidential address, he emphasized the fact that PFMS will bring the transparency and digitalization for all financial transaction of all institutions, which are having aid from central or state government / agencies. The programme was inaugurated by Mr. A Rajesh, Sr. Accounts Officer, PFMS, SPMU, Kerala. He explained that, how the office of Controller General of Accounts, Ministry of Finance, Government of India, implemented the system. Mr. Roy M N, Operation Manager, PFMS, SPMU, Kerala, addressed the gathering. Mr. Libin Kuriakose, Assistant Professor and Programme coordinator proposed the vote of thanks.

The programme was organized in such a way that there were enough time slots for hands on training with demo portal of the PFMS. Two-day training programme covered the PFMS modules such as EAT and DBT in detail. On the first day, Mr. A Rajesh handled sessions on general introduction to PFMS and Advance module. Mr. Roy M N discussed the Expenditure Module. They jointly managed the hands on training session. On the second day of the programme, there were sessions on Transfer module and Direct Benefit Transfer module, handled by Mr. Roy M N and Mr. A Rajesh respectively, followed by the hands on training sessions.