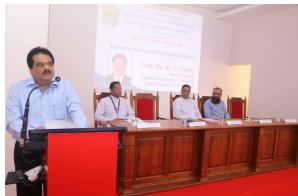

Inauguration

Inaugural Address

The first technical session was lead by Prof. Dr. Feroz Ali, IPR Chair Professor, IIT Madras. He detailed about IPR technically. He introduced IPR as an egg shell which protects the fruits of creative labour. He added about the different forms along with different application levels of IPR. He went on detailing patents and its procedure. The session was concluded by giving an open forum for questions.

Technical Session - I

Technical Session - II

The second technical session was headed by Mr. Manoj K. Das, Resident Editor (Kerala), Times of India. Being an experienced journalist, he extended his talk beyond the session's topic. He just gave an overview on various instances including the life incidents of singers Ilayaraja and cartoonist Toms which shows the relationship between IPR and Mass Media. The session was chaired by Dr. Tejil Thomas, Assist Professor of Commerce of the College. This session was more focused on question - answer session.