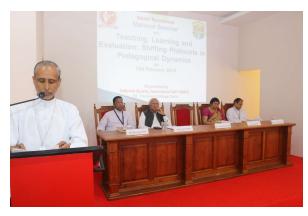

Welcome Speech: Rev. Dr. James John

Registration was open till 9.45am on the first day. 173 delegates from various parts of the country participated in the seminar. It started with an invocation to God Almighty which was followed by a Welcome Speech by Rev. Dr. James John, Principal, St. Thomas College,

Palai. The function was presided over by His Excellency Mar Jacob Muricken, Manager of the College and Auxiliary Bishop of Palai.

Presidential Address: H. E. Mar Jacob Muricken

Inauguration

Prof. Ved Prakash, Former Chairman, University Grants Commission inaugurated the seminar and delivered the keynote address. Felicitation Speech was delivered by Dr. Vimal Rarh, Project Head & Joint Director, GAD-TLC, MHRD and Coordinator, NRCC, MHRD. Bursar of the college, Rev. Fr. Mathew Kurian proposed the Vote of Thanks.