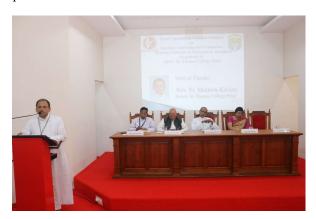

Welcome Speech: Rev. Dr. James John

Registration was open till 9.45am on the first day. 173 delegates from various parts of the country participated in the seminar. It started with an invocation to God Almighty which was followed by a Welcome Speech by Rev. Dr. James John, Principal, St. Thomas College,

Palai. The function was presided over by His Excellency Mar Jacob Muricken, Manager of the College and Auxiliary Bishop of Palai.

Presidential Address: H. E. Mar Jacob Muricken

Inauguration

Prof. Ved Prakash, Former Chairman, University Grants Commission inaugurated the seminar and delivered the keynote address. Felicitation Speech was delivered by Dr. Vimal Rarh, Project Head & Joint Director, GAD-TLC, MHRD and Coordinator, NRCC, MHRD. Bursar of the college, Rev. Fr. Mathew Kurian proposed the Vote of Thanks.