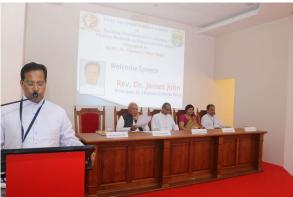

## Report of the Workshop

The three day national workshop on IPR and industry academia interface was organized by IQAC of St. Thomas College Palai from 26 March 2019 to 28 March 2019. The workshop was started with almighty's blessings. The guests were welcomed by Rev. Dr. James John, Principal, St. Thomas College Palai and he gave a note on IPR. The presidential address was given by Msgr. Sebastian Vethanath, Syncellus, Eparchy of Palai. It was his first visit after becoming syncellus. He expanded the history of IPR.

Welcome Speech

Presidential Address

The workshop was inaugurated by Prof. Dr. K. C. Sunny by lighting the lamp. He addressed the audience about IPR. Prof. Dr. Feroz Ali, IPR Chair Professor, IIT Madras gave the felicitation. Rev. Fr. Mathew Kurian, Bursar, St. Thomas College Palai expressed his sincere gratitude to all the guests for their presence.