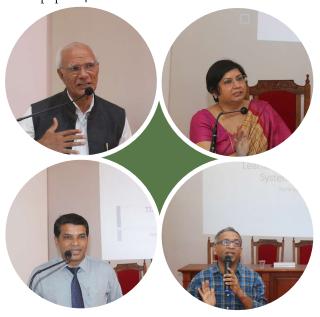

The first Technical Session was led by Prof. Ved Prakash and was chaired by Dr. K. K. Jose, an erudite scholar and former Principal, St. Thomas College, Palai. Prof. Ved Prakash gave the audience an insight into the issues and concerns of higher education in India.

Felicitation : Dr. (Mrs.) Vimal Rarh

The post-lunch Technical Sessions discussed **E-learning and MOOCs in Higher Education** and was led by Dr. Vimal Rarh. Prof. Jogy Alex, Associate Professor, Dept. of Chemistry, St. Thomas College, Palai was the chairperson. Participants raised questions

The Second Day of the Seminar commenced with paper presentations at 9.30am and followed by fruitful discussions on the 6 presentations scheduled for the day.

The first Technical Session of the day was addressed by Dr. Selvam Jessiah, Professor and Vice Principal, Faculty of Management, Sri Ramachandra Institute of Higher Education and Research, Chennai. The topic of his talk was **Teaching**, **Learning and Evaluation**: **Evolving an Integrated Approach for Quality Enhancement in Higher Education**. Dr. Siby James, Associate Professor, Dept. of English, St. Thomas College, Palai chaired the session. The talk was indeed productive and participants thoroughly enjoyed the interactive session and commented it as truly rewarding.

Technical Session IV & V: Dr. Selvam Jessiah

Technical Session VI & VII : Dr. Gabriel Simon Thattil

The afternoon session was led by Dr. Gabriel Simon Thattil, Professor of Commerce and Director, IQAC, University of Kerala. He talked on Imparting Quality in Teaching, Learning and Evaluation - A Systems Approach. Dr. Joy Jacob, Former Principal, Deva Matha College, Kuravilangad chaired the session. Participants spoke about their limitations and time restraints for not being able to create an effective learner-oriented classroom ambience due to the semester system.