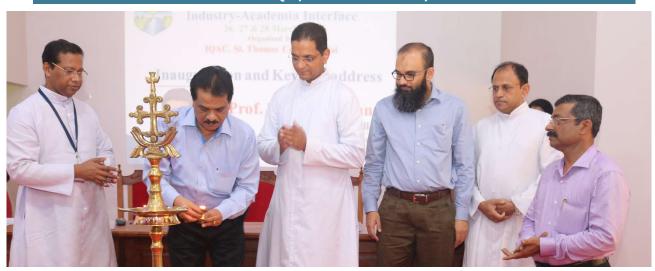

The seminar brings together academic administrators, IQAC coordinators/ members, faculty and teacher trainees under one roof to exchange views and ideas about the recent trends in teaching, learning and evaluation process. This academic exercise is intended to assist the participants to becoming more effective, creative and productive in their endeavors. Integrating technology in teaching shall certainly lead to a qualitative change in our attitude towards education. Prof. Ved Prakash, Former Chairman, University Grants Commission has kindly consented to inaugurate the seminar and deliver the keynote address. The inaugural function will be presided over by His Excellency Mar Jacob Muricken, Manager of the College and Auxiliary Bishop of Palai.