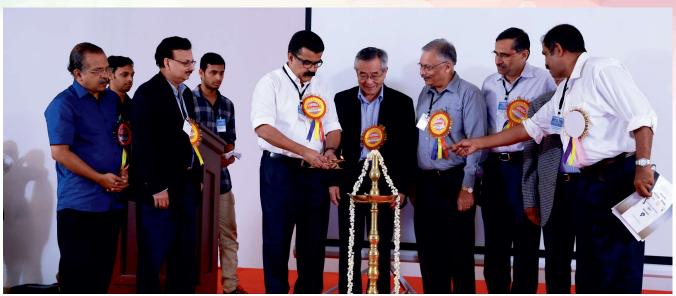

# 16-18 September 2015, Department of Commerce, St. Thomas College, Pala

Three Day UGC Sponsored National Workshop on Research Methodology for Commerce, Management and Economics was a very effective and goal oriented programme. The organizing committee was formed four months before and it functioned effectively. The programme was organized in eight sessions which contained Inauguration and Valedictory functions. Six technical sessions were handled by experts from outside and inside Kerala. The programme was inaugurated by Dr. Sheena Shukur, Honorable Pro- Vice chancellor, Mahatma Gandhi University, Kottayam and the session was presided over by the college Principal, Dr.