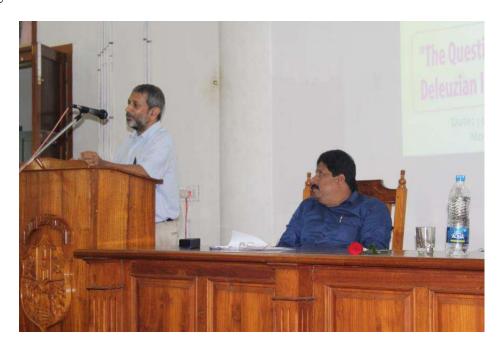

# on 19.9.2015

The Seminar on *The Question of Difference through Difference, Deleuzian Intervention and Derridian Aporias* on 19.9.2015 was exactly making fire of the embers in minds of Students. The talk was given by Dr. Krisnan Unni, Department of English, Delhi University. The post Graduate students of St. Thomas College and select students from a few neighbouring colleges attended the lecture.

Talk by Dr. Krishnan Unni

Prof. William Zacharias, the HoD, Department of English, St. Thomas College, Pala, introduced Dr. Krishnan Unni to the gathering. Dr. Unni, in his lecture, dealt at length on the revolutionary changes that have come of late over the English language and its structure. Derida and Deleuze were explored in detail with suitable analogies and examples. The students were carried away into the linguistic ambience where *difference* and *differance* made things look fascinating, exciting, appealing and sometimes weird. Dr. Unni, at the outset, referred to the *Lumpen Proletariat Movement* (1968) in France and considered it as the starting point of all the recent major changes in thought and language. Subsequently, highlighting the Derridian postulates like Deconstruction, Decentering of Logocentrism and Difference, Dr. Unni spoke eloquently on Structuralism and Poststructuralism.