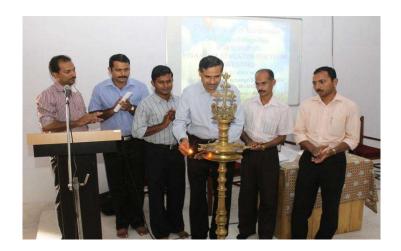

# 16-18 September 2015, Department of Commerce, St. Thomas College, Pala

Three Day UGC Sponsored National Workshop on Research Methodology for Commerce, Management and Economics was a very effective and goal oriented programme. The organizing committee was formed four months before and it functioned effectively. The programme was organized in eight sessions which contained Inauguration and Valedictory functions. Six technical sessions were handled by experts from outside and inside Kerala. The programme was inaugurated by Dr. Sheena Shukur, Honorable Pro- Vice chancellor, Mahatma Gandhi University, Kottayam and the session was presided over by the college Principal, Dr.