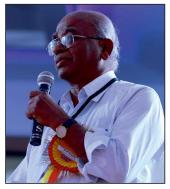

Sunny Joseph. First Day sessions were handled by Dr. Gabriel Simon Thattle, Professor in Commerce, Kerala University, on the basis of research and he inspired the research scholars and teachers to do genuine research with apt methodology. He spent around two hours and this session was so valuable for the participants. Dr. Joji Alex, Associate professor in Management from Rajagiri Centre for Business Studies, Kochi handled the second session on the basics and importance of business and management research. It was really another dimension of the first session which helped the participants to get clarity on many aspects especially on commerce and management area. Dr. Daniel Lazar, Associate professor in Finance, Pondicherry University was the resource person for the third session on review of literature, research gap and collection of data. This session was so useful to the beginners and participants really appreciated the session. On the second day, the fourth session was handled by Dr. Santhosh Kumar, Associate professor in Commerce, St. Peters College, Kolencherry, Kerala on the topic sample design and data collection. He made a lot of practical example with learner centered approach. After that the entire day was handled by Dr. Kasilingam, Associate Professor in Management, Pondicherry University on the analysis of the primary data by using SPSS. It was really an enterprising session, and the researchers got enough time to clarify their doubts and the practical sessions enabled them to handle the software and managing primary data. On the last day, Dr. Sunil Paul, from Madras School of Economics and Dr. Anand from Central University of Rajasthan, experts in secondary data and econometrics handled the sessions. Those were so advanced sessions and the participants got a time to think on these sophisticated steps in research area of Commerce, Management and Economics. Dr. K.K. Jose, Professor in Statistics, Central University of Rajasthan was the chief guest for the valedictory session of the programme.