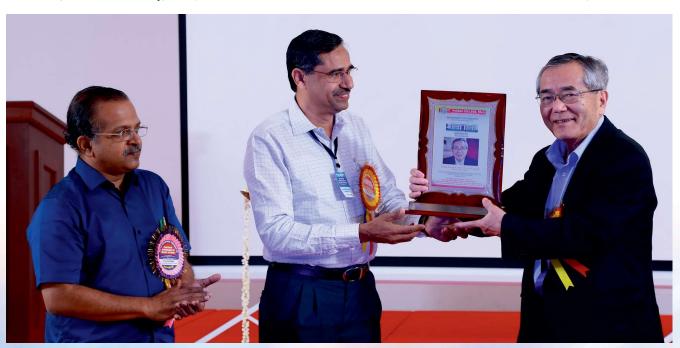

# International symposium on Concurrent Methodologies in Organic Synthesis

A one-day international symposium on Concurrent Methodologies in Organic Synthesis was organised by the Department of Chemistry in association with the Institute for Intensive Research in Basic Sciences (IIRBS), Mahatma Gandhi University, Kottayam on 13 February 2016, in honour Prof. Ei-ichi Negishi (2010Chemistry Nobel Laureate), Purdue University, USA, who visited Kerala as a State Guest.

Coordinator of the Programme : Dr.G.D.Gem Mathew