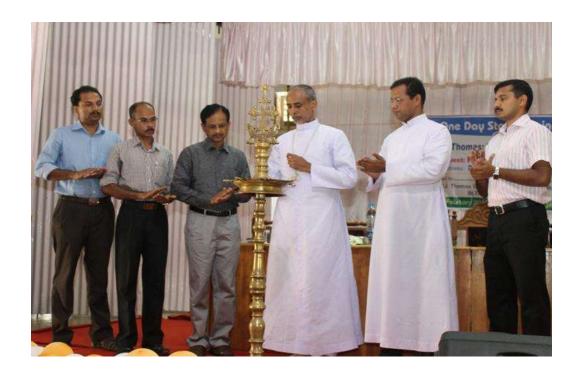

# 16-18 September 2015, Department of Commerce, St. Thomas College, Pala

Three Day UGC Sponsored National Workshop on Research Methodology for Commerce, Management and Economics was a very effective and goal oriented programme. The organizing committee was formed four months before and it functioned effectively. The programme was organized in eight sessions which contained Inauguration and Valedictory functions. Six technical sessions were handled by experts from outside and inside Kerala. The programme was inaugurated by Dr. Sheena Shukur, Honorable Pro- Vice chancellor, Mahatma Gandhi University, Kottayam and the session was presided over by the college Principal, Dr.

Sunny Joseph. First Day sessions were handled by Dr. Gabriel Simon Thattle, Professor in Commerce, Kerala University, on the basis of research and he inspired the research scholars and teachers to do genuine research with apt methodology. He spent around two hours and this session was so valuable for the participants. Dr. Joji Alex, Associate professor in Management from Rajagiri Centre for Business Studies, Kochi handled the second session on the basics and importance of business and management research. It was really another dimension of the first session which helped the participants to get clarity on many aspects especially on commerce and management area. Dr. Daniel Lazar, Associate professor in Finance, Pondicherry University was the resource person for the third session on review of literature, research gap and collection of data. This session was so useful to the beginners and participants really appreciated the session. On the second day, the fourth session was handled by Dr. Santhosh Kumar, Associate professor in Commerce, St. Peters College, Kolencherry, Kerala on the topic sample design and data collection. He made a lot of practical example with learner centered approach. After that the entire day was handled by Dr. Kasilingam, Associate Professor in Management, Pondicherry University on the analysis of the primary data by using SPSS. It was really an enterprising session, and the researchers got enough time to clarify their doubts and the practical sessions enabled them to handle the software and managing primary data. On the last day, Dr. Sunil Paul, from Madras School of Economics and Dr. Anand from Central University of Rajasthan, experts in secondary data and econometrics handled the sessions. Those were so advanced sessions and the participants got a time to think on these sophisticated steps in research area of Commerce, Management and Economics. Dr. K.K. Jose, Professor in Statistics, Central University of Rajasthan was the chief guest for the valedictory session of the programme.