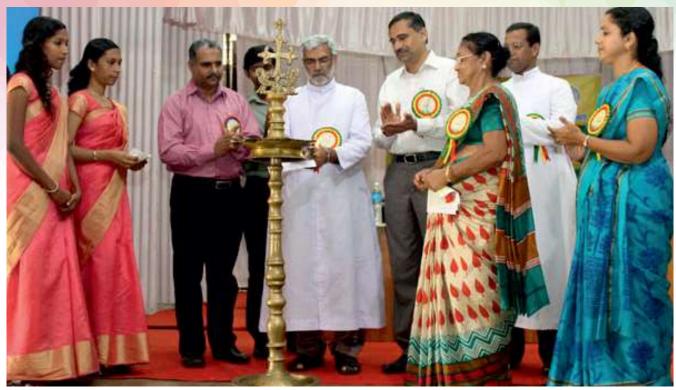

# 16-18 September 2015, Department of Commerce, St. Thomas College, Pala

Three Day UGC Sponsored National Workshop on Research Methodology for Commerce, Management and Economics was a very effective and goal oriented programme. The organizing committee was formed four months before and it functioned effectively. The programme was organized in eight sessions which contained Inauguration and Valedictory functions. Six technical sessions were handled by experts from outside and inside Kerala. The programme was inaugurated by Dr. Sheena Shukur, Honorable Pro- Vice chancellor, Mahatma Gandhi University, Kottayam and the session was presided over by the college Principal, Dr.