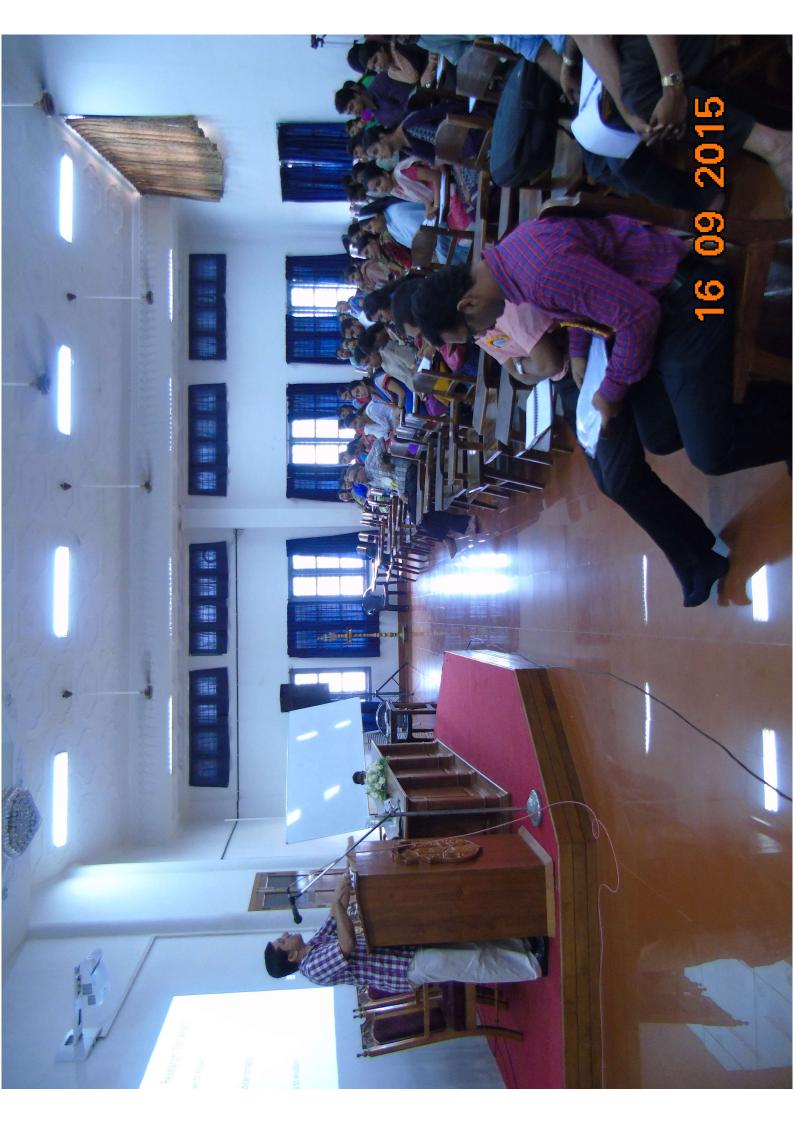

# 16-18 September 2015, Department of Commerce, St. Thomas College, Pala

Three Day UGC Sponsored National Workshop on Research Methodology for Commerce, Management and Economics was a very effective and goal oriented programme. The organizing committee was formed four months before and it functioned effectively. The programme was organized in eight sessions which contained Inauguration and Valedictory functions. Six technical sessions were handled by experts from outside and inside Kerala. The programme was inaugurated by Dr. Sheena Shukur, Honorable Pro- Vice chancellor, Mahatma Gandhi University, Kottayam and the session was presided over by the college Principal, Dr.

Sunny Joseph. First Day sessions were handled by Dr. Gabriel Simon Thattle, Professor in Commerce, Kerala University, on the basis of research and he inspired the research scholars and teachers to do genuine research with apt methodology. He spent around two hours and this session was so valuable for the participants. Dr. Joji Alex, Associate professor in Management from Rajagiri Centre for Business Studies, Kochi handled the second session on the basics and importance of business and management research. It was really another dimension of the first session which helped the participants to get clarity on many aspects especially on commerce and management area. Dr. Daniel Lazar, Associate professor in Finance, Pondicherry University was the resource person for the third session on review of literature, research gap and collection of data. This session was so useful to the beginners and participants really appreciated the session. On the second day, the fourth session was handled by Dr. Santhosh Kumar, Associate professor in Commerce, St. Peters College, Kolencherry, Kerala on the topic sample design and data collection. He made a lot of practical example with learner centered approach. After that the entire day was handled by Dr. Kasilingam, Associate Professor in Management, Pondicherry University on the analysis of the primary data by using SPSS. It was really an enterprising session, and the researchers got enough time to clarify their doubts and the practical sessions enabled them to handle the software and managing primary data. On the last day, Dr. Sunil Paul, from Madras School of Economics and Dr. Anand from Central University of Rajasthan, experts in secondary data and econometrics handled the sessions. Those were so advanced sessions and the participants got a time to think on these sophisticated steps in research area of Commerce, Management and Economics. Dr. K.K. Jose, Professor in Statistics, Central University of Rajasthan was the chief guest for the valedictory session of the programme.