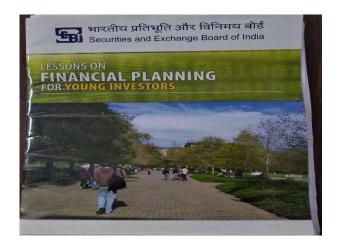

# Young investors Programme

A workshop on financial education for young investors was organized by the Department of economics on 17<sup>th</sup> June 2015. The students of III BA Economics have participated in the workshop. The chief resource person was Mr. Amod Mathew. He was a financial analysts from securities exchange board of India. He talked about the importance of saving and need of nurture a habit of saving among youth.