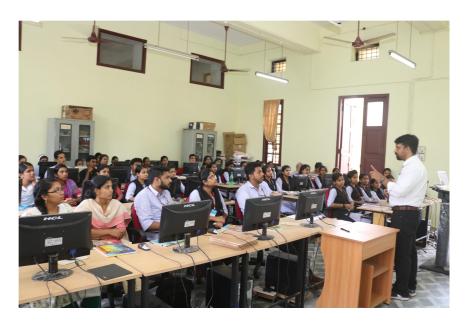

### CAREER ENHANCEMENT PROGRAM

Ms. Greeshma R

OCTOBER 19, 2017

**VENUE:** LIBRARY HALL

Organised By

Department of Applied Microbiology and Biotechnology St. Thomas College, Palai

|               | SEMINAR - STATISTICAL PROGRA | MMES 2016-2018 |
|---------------|------------------------------|----------------|
| Serial<br>No. | Name of the Student          | Signature      |
| 1.            | ALBIN JOSEPH                 | - Our          |
| 2.            | ANJANA M                     | K              |
| 3.            | ANJANA SREEKUMAR             | Angra          |
| 4.            | ANJANA. V. M                 | Anjara.        |
| 5.            | ANJU SEBASTIAN               | Frie O         |
| 6.            | ANJUMOL M P                  | Argunislett.   |
| 7.            | ASHMI ANSON                  | Astrono        |
| 8.            | ATHULYA.M                    | Afri           |
| 9.            | FEBIN JOSEPH                 | Johan          |
| 10.           | G DEVIPRIYA                  | Jang Lan       |
| 11.           | JEENA JOSEPH                 | Tones          |
| 12.           | JISHAMOL THOMAS              | Jisla          |
| 13.           | JOSE ABRAHAM                 | Jose           |
| 14.           | MAREENA BASTIN               | La Gode 19     |
| 15.           | NOYAR. T                     | 1 dejast       |
| 16.           | REBIN SALIM                  | Kotson         |
| 7.            | RINU RAPHAEL                 | July -         |
| 8.            | ROSEMOL JOHNSON              | Relymon        |
| 9.            | SILPA S. NAIR                | 2(Silval)      |
| 0.            | SRUTHI JAYAKRISHNAN          | at the         |
| 1.            | TWINKLE, P. VARGHESE         | Trail          |
| 2.            | VISMAYA MOHAN                | Visnayas       |
| 3.            | LAXMIPRIYA K W               | harded.        |
| 4.            | AJITH M R                    | A SAME         |
| 5.            | ANANDHU SURESH               | Anadhio        |
| 5.            | BINNY JOHN                   | - Survey       |
| 7.            | NAYANA.B.RADH                | Nayeur 1       |
| 3.            | SAFA ASHRAF                  | Nalas          |
| ).            | SAMBHU. T                    | Shark S        |
|               | SHYMOL VARGHESE              | Angles .       |
|               | SMRUTHY R KRISHNAN           | Smuates        |

Opportunities of statisticians in Data Science by Soni Joseph of Stat Analyst, Bengaluru

Introductory Seminar on Data Science and Machine Learning by a team from Stepz India, Kottayam