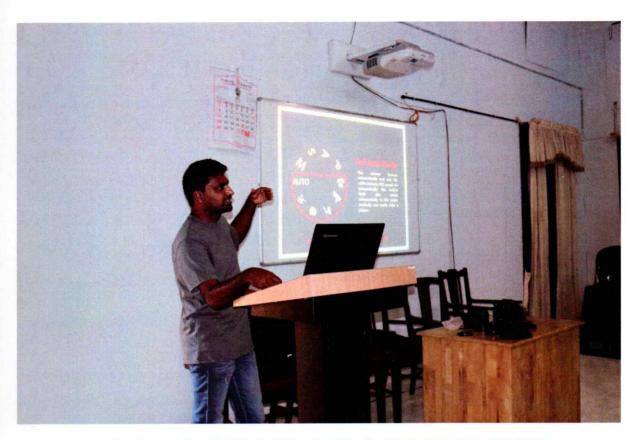

# SEMINAR STATISTICAL PROGRAMS

Mr. Vidhu M Joshy , Lecturer
Amala Institute of Medical Science
Mr. Arun Gopi, Lecturer
JSS Medical College, Mysore

### CAREER ENHANCEMENT PROGRAM

Ms. Greeshma R

OCTOBER 19, 2017

**VENUE:** LIBRARY HALL

Organised By

Department of Applied Microbiology and Biotechnology St. Thomas College, Palai

|               | SEMINAR - STATISTICAL PROGRA | MMES 2016-2018 |
|---------------|------------------------------|----------------|
| Serial<br>No. | Name of the Student          | Signature      |
| 1.            | ALBIN JOSEPH                 | - Our          |
| 2.            | ANJANA M                     | K              |
| 3.            | ANJANA SREEKUMAR             | Angra          |
| 4.            | ANJANA. V. M                 | Anjara.        |
| 5.            | ANJU SEBASTIAN               | Frie O         |
| 6.            | ANJUMOL M P                  | Argunislett.   |
| 7.            | ASHMI ANSON                  | Astrono        |
| 8.            | ATHULYA.M                    | Afri           |
| 9.            | FEBIN JOSEPH                 | Johan          |
| 10.           | G DEVIPRIYA                  | Jang Lan       |
| 11.           | JEENA JOSEPH                 | Tones          |
| 12.           | JISHAMOL THOMAS              | Jisla          |
| 13.           | JOSE ABRAHAM                 | Jose           |
| 14.           | MAREENA BASTIN               | La Gode 19     |
| 15.           | NOYAR. T                     | 1 dejast       |
| 16.           | REBIN SALIM                  | Kotson         |
| 7.            | RINU RAPHAEL                 | July -         |
| 8.            | ROSEMOL JOHNSON              | Relymon        |
| 9.            | SILPA S. NAIR                | 2(Silval)      |
| 0.            | SRUTHI JAYAKRISHNAN          | at the         |
| 1.            | TWINKLE, P. VARGHESE         | Trail          |
| 2.            | VISMAYA MOHAN                | Visnayas       |
| 3.            | LAXMIPRIYA K W               | harded.        |
| 4.            | AJITH M R                    | A SAME         |
| 5.            | ANANDHU SURESH               | Anadhio        |
| 5.            | BINNY JOHN                   | - Survey       |
| 7.            | NAYANA.B.RADH                | Nayeur 1       |
| 3.            | SAFA ASHRAF                  | Nalas          |
| ).            | SAMBHU. T                    | Shark S        |
|               | SHYMOL VARGHESE              | Angles .       |
|               | SMRUTHY R KRISHNAN           | Smuates        |

Opportunities of statisticians in Data Science by Soni Joseph of Stat Analyst, Bengaluru

Introductory Seminar on Data Science and Machine Learning by a team from Stepz India, Kottayam