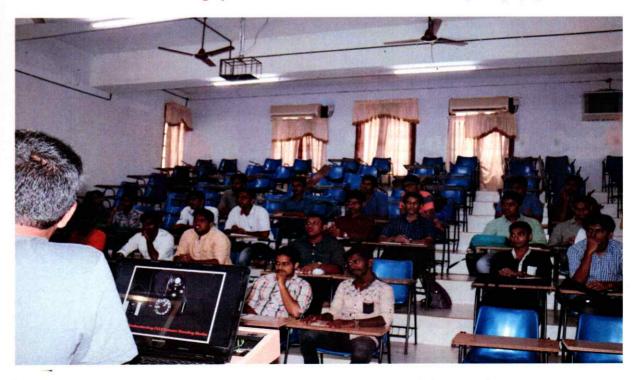

External mentoring by Sri. A. Muhammed on Fundamentals of photography

Participants of WWS attending a class on Digital Photography