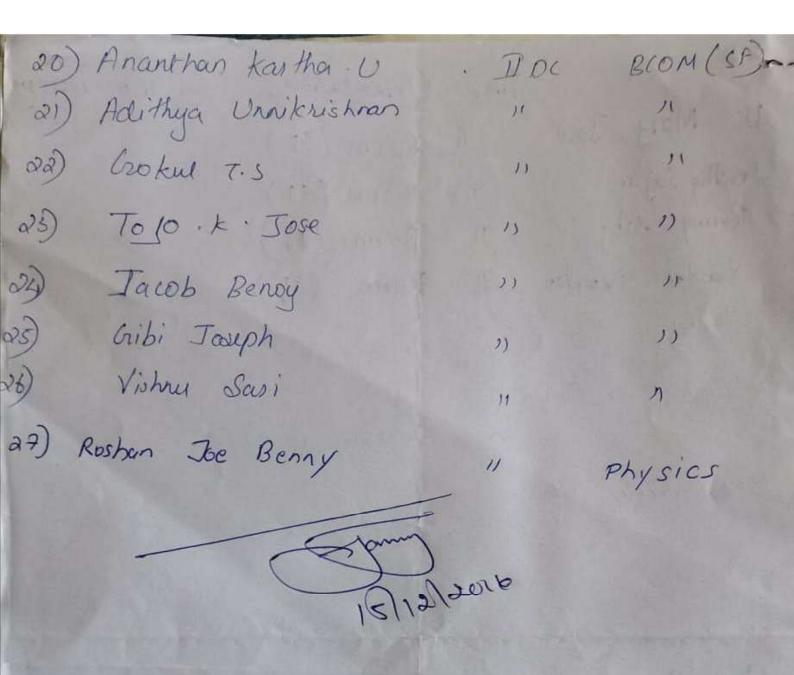

# Report of Career Counseling Programme for final year Degree students

A career guidance class "Job/Higher studies opportunities for Physics students" was arranged for III DC students on 16-7-2016 in the III DC class room. 47 number of students participated in the program. Dr. Sr. Seena Mathew, Assistant professor of the department was the resource person. All the students attended the class with enthusiasm.

| 26 | 86  | JISBIN JOHN            |
|----|-----|------------------------|
| 27 | 87  | NAYALIV UNHZIL         |
| 28 | 88  | JOBIN DOMINIC          |
| 29 | 89  | JOMESH GEORGE          |
| 30 | 90  | KEVIN THAMPI           |
| 31 | 91  | KIRAN MATHEW           |
| 32 | 92  | MATHEW MATHAI          |
| 33 | 93  | MIDHUN MOHAN           |
| 34 | 94  | MOHAMMED AQMAL HAQ A P |
| 35 | 95  | NEERAJ RAMACHANDRAN    |
| 36 | 96  | <b>NEVIN AUGUSTINE</b> |
| 37 | 97  | NIKHIL JOSE            |
| 38 | 98  | RONALD SCARIA          |
| 39 | 99  | SAJAN THOMAS           |
| 40 | 100 | SANEESH K SANTHOSH     |
| 41 | 101 | SANJU JOHN             |
| 42 | 102 | SARATH BABU            |
| 43 | 103 | THOMAS S PEEDIKAMALA   |
| 44 | 104 | TONY SCARIA            |
| 45 | 105 | VIPIN K R              |
| 46 | 106 | VISHNU K JOSHY         |
| 47 | 108 | NIDHIN HARI            |
|    |     |                        |